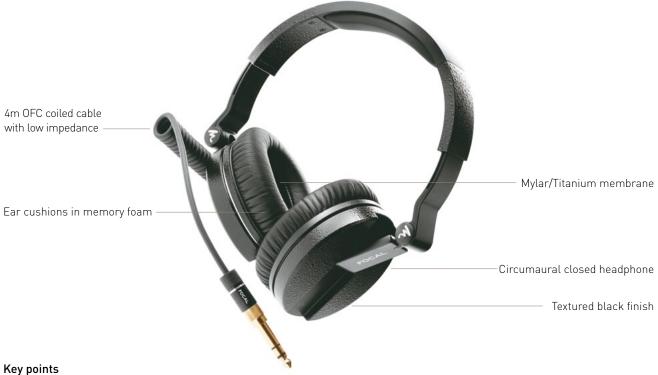

## Product Specification Sheet

The Spirit Professional headphone is a direct result of the renowned expertise of Focal: the design of high performance transducers. In keeping with the monitor loudspeakers of this French manufacturer, the Spirit Professional headphone ensures precise control of quality without compromise. The utmost attention paid to the design of the Mylar/Titanium alloy drivers results in sound reproduction that respects the original dynamics of the audio signal, while providing a remarkable degree of definition and neutrality. Finally, the highly accurate reproduction of bass frequencies will reveal the smallest defects in the mix, while avoiding acoustic constraints of the workspace.

- Acoustic transparency and ease of use
- Precise and detailed sound reproduction, without distortion
- Excellent isolation and acoustic coupling to the ear
- Total control of the audio band
- Optimal comfort

| Туре               | Closed back, circumaural headphones                     |
|--------------------|---------------------------------------------------------|
| Impedance          | 32 Ohms                                                 |
| Sensitivity        | 102dB SPL / 1mW<br>@ 1kHz                               |
| THD                | <0,3% / 1 kHz /<br>100 dB SPL                           |
| Frequency response | 5Hz - 22kHz                                             |
| Driver             | matching 40mm (1 <sup>9/16</sup> ") ;<br>Mylar/Titanium |
| Net weight         | 0.6lb (280g)                                            |